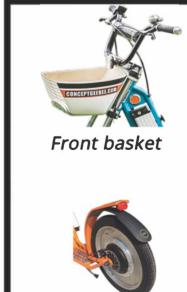

#### Package 2

Package 1

 Customizaed accessories (front basket and rear mudguard)

This image is an example. We will work together on your own design. You can send us your design according to our specifications or we can do it for you.

## **ACCESSORIES**

Rear mudguard