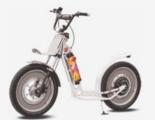

# CONCEPT

The GEEBEE is an electric mobipod offering you a new way to get around that is durable, practical and enjoyable.

[mobipod]: a one-person motorized vehicle with two in-line wheels, driven in the standing position.

# TECHNICAL DATA

A range up to 50 km

25 km/h maximum speed (speedometer)

Total weight: 39kg - 86lb.

Total length: 170cm - 67in.

Removable battery

(Lithium ion 48V 15Ah)

Charge time: 4 hours (Easy charge 110V-220V)

Power indicator (7 levels)

Starter key

Frame Rustproof steel

> <mark>Tyres</mark> 17" X 2.75" Trial

Suspension Front retractable racing suspension