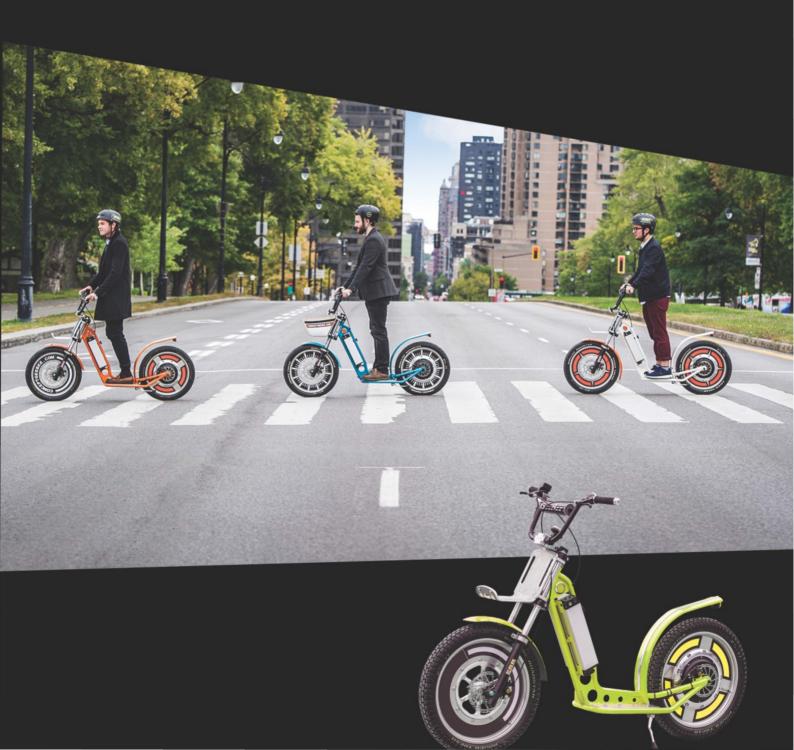

# CONCEPT

The GEEBEE is an electric mobipod offering you a new way to get around that is durable, practical and enjoyable.

[mobipod]: a one-person motorized vehicle with two in-line wheels, driven in the standing position.

**Ergonomic** a natural, relaxed position

Intuitive
Rnatural reflexes,
practically no learning curve

**Safe** better visibility and handling

Innovative design based on sturdiness and balance

**Practical** versatile and accessible to everyone

## Unique

Hop on and get moving in an instant. Navigate nimbly and safely anywhere and park easily. Use your GEEBEE every day in a corporate setting or for your outings.

The GEEBEE makes getting around fun.

The GEEBEE lets you get around the way a bicycle does, only more comfortably. It provides more flexibility than a scooter and greater safety than a personal transporter.

It's an alternative to a car in urban settings.