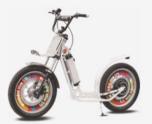

# CONCEPT

The GEEBEE is an electric mobipod offering you a new way to get around that is durable, practical and enjoyable.

[mobipod]: a one-person motorized vehicle with two in-line wheels, driven in the standing position.

# TECHNICAL DATA

A range up to 50 km

25 km/h maximum speed (speedometer)

Total weight: 39kg - 86lb.

Total length: 170cm - 67in.

Removable battery

(Lithium ion 48V 15Ah)

Charge time: 4 hours (Easy charge 110V-220V)

Power indicator (7 levels)

Starter key

Frame Rustproof steel

> <mark>Tyres</mark> 17" X 2.75" Trial

Suspension Front retractable racing suspension