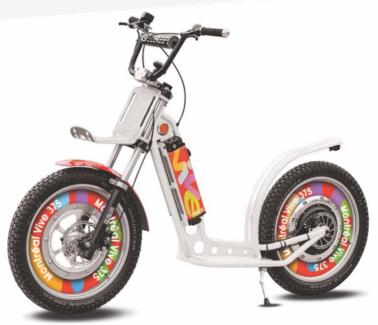

## **CUSTOMIZATION**

Design and brand your GEEBEE as you wish thanks to our customized options We propose 2 packages, but we can also create one for you.

Wheels

**Battery** 

Front Mudguard

Frame color

#### Package 2

Package 1

 Customizaed accessories (front basket and rear mudguard)

This image is an example. We will work together on your own design. You can send us your design according to our specifications or we can do it for you.