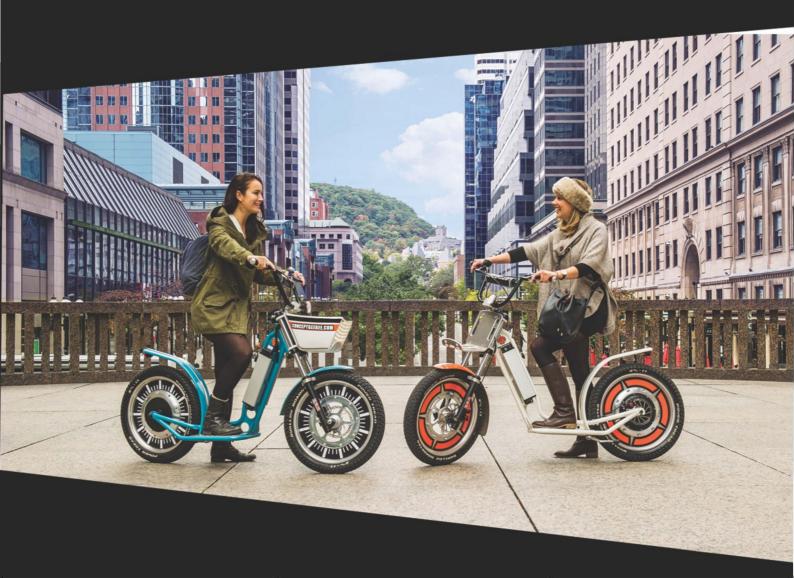

# CONCEPT

The GEEBEE is an electric mobipod offering you a new way to get around that is durable, practical and enjoyable.

[mobipod]: a one-person motorized vehicle with two in-line wheels, driven in the standing position.

## Unique

Hop on and get moving in an instant. Navigate nimbly and safely anywhere and park easily. Use your GEEBEE every day in a corporate setting or for your outings.

The GEEBEE makes getting around fun.