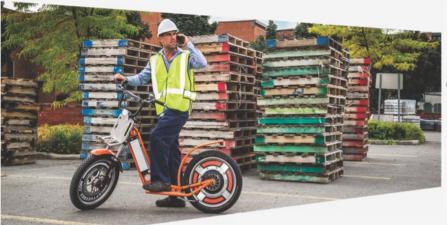

# CONCEPT

The GEEBEE is an electric mobipod offering you a new way to get around that is durable, practical and enjoyable.

[mobipod]: a one-person motorized vehicle with two in-line wheels, driven in the standing position.

## MARKET PRODUCT

The GEEBEE is very easy to use, requiring practically no learning curve.

It is a reliable and extremely practical solution for city services, businesses or individuals, and promotes eco-mobility.

The GEEBEE lets you get around the way a bicycle does, only more comfortably. It provides more flexibility than a scooter and greater safety than a personal transporter.

It's an alternative to a car in urban settings.

Corporate travel

Recreational tourism

For internal use to get around large facilities, for patrol or logistics activities or for work-work commuting.

A new outdoor activity that lets you be in harmony with nature or discover a city from a new perspective. Offer a one-of-a-kind, unforgettable outing.