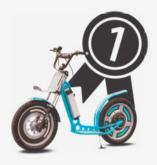

# TECHNICAL DATA

A range up to 50 km

25 km/h maximum speed (speedometer)

Total weight: 39kg - 86lb.

Total length: 170cm - 67in.

Removable battery

(Lithium ion 48V 15Ah)

Charge time: 4 hours (Easy charge 110V-220V)

Power indicator (7 levels)

Starter key

Frame Rustproof steel

> <mark>Tyres</mark> 17" X 2.75" Trial

Suspension Front retractable racing suspension