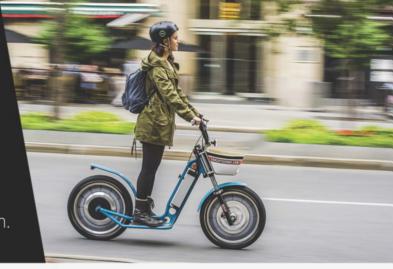

# CONCEPT

The GEEBEE is an electric mobipod offering you a new way to get around that is durable, practical and enjoyable.

[mobipod]: a one-person motorized vehicle with two in-line wheels, driven in the standing position.

**Fun** a unique gliding sensation

## Unique

Hop on and get moving in an instant. Navigate nimbly and safely anywhere and park easily. Use your GEEBEE every day in a corporate setting or for your outings.

The GEEBEE makes getting around fun.